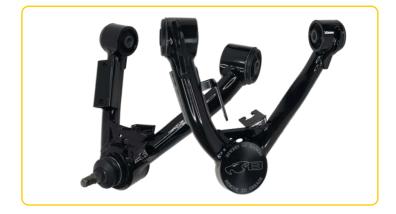

VEHICLE Mitsubishi Triton MQ / MR & Pajero Sport PRODUCT Upper Control Arm PRODUCT CODE UCA4729Q BARCODE 9319478648647

Newly released is the UCA4729Q for the current range of Mitsubishi Triton MQ, MR & the Pajero Sport. Upgrades include a fixed amount of increased caster with a small change to camber correction, improving the bulk of wheel alignment issues with increased clearance. This allows the factory lower control arms to be used to fine-tune wheel alignments. Featuring increased clearance of the control arm to the suspension strut, allowing for larger struts to be installed without the common clearance issues associated.

- Retains factory droop stop with customisable height shims.
- Two-stage coating with E-Coat & Gloss Black Powder Coat.
- High-articulation Roadsafe 4WD HD Ball Joint (OE size).
- Two-degrees increased caster.

- OE size rubber bushings.
- ADR-compliant for street use!\*engineering required.
- Retains all brake line and ABS line mounts.
- Driver side ADJ Headlight Mount included.