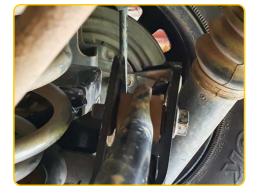

PRODUCT BULLETIN

VEHICLE JK Jeep PRODUCT Rear Track Bar Relocation Bracket PRODUCT CODE SB053 BARCODE 9319478658134

Lifted JKs have a tendency to suffer from bump steer as the short track bar has too much angle with a limited arc. Blackhawk have developed a bolt on adjustable height solution for mounting your track bar on lifted vehicles. The new Track Bar Bracket simply bolts around the axle tube and picks up the original track bar mount. Various height options for 2", 3" or 4" of lift are available by selecting the correct height hole during installation.