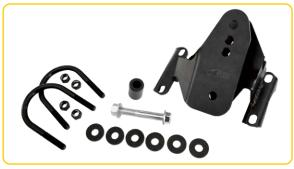

PRODUCT BULLETIN

VEHICLE JK Jeep PRODUCT Rear Track Bar Relocation Bracket PRODUCT CODE SB053 BARCODE 9319478658134

Lifted JKs have a tendency to suffer from bump steer as the short track bar has too much angle with a limited arc. Blackhawk have developed a bolt on adjustable height solution for mounting your track bar on lifted vehicles. The new Track Bar Bracket simply bolts around the axle tube and picks up the original track bar mount. Various height options for 2", 3" or 4" of lift are available by selecting the correct height hole during installation.