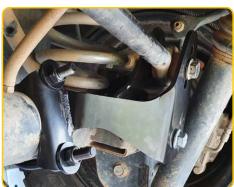

PRODUCT BULLETIN

VEHICLE JK Jeep PRODUCT Rear Track Bar Relocation Bracket PRODUCT CODE SB053 BARCODE 9319478658134

Lifted JKs have a tendency to suffer from bump steer as the short track bar has too much angle with a limited arc. Blackhawk have developed a bolt on adjustable height solution for mounting your track bar on lifted vehicles. The new Track Bar Bracket simply bolts around the axle tube and picks up the original track bar mount. Various height options for 2", 3" or 4" of lift are available by selecting the correct height hole during installation.