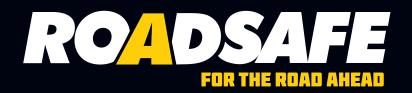

PRODUCT BULLETIN

VEHICLE JK Jeep PRODUCT Rear Track Bar Relocation Bracket PRODUCT CODE SB053 BARCODE 9319478658134

Lifted JKs have a tendency to suffer from bump steer as the short track bar has too much angle with a limited arc. Blackhawk have developed a bolt on adjustable height solution for mounting your track bar on lifted vehicles. The new Track Bar Bracket simply bolts around the axle tube and picks up the original track bar mount. Various height options for 2", 3" or 4" of lift are available by selecting the correct height hole during installation.

CNC laser cut & folded from 6mm high-carbon mild steel with minimal joins, providing maximum strength and product accuracy and ensuring a neat fit every time. Quality hardware featuring Glenloch nuts for their superior mechanical locking properties. Zinc plating and black E-coat finishes on all hardware follows the same high-quality standard of finish as original equipment.