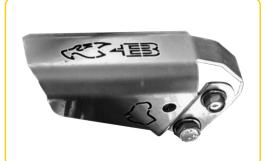

## **MANUFACTURED IN AUSTRALIA!**

- 3mm 304 stainless steel.
- Australian made.
- Reinforce and strengthen OE mount.
- CNC laser cut & folded.
- Perfect for monotube & exposed shaft shock absorbers.
- · Retail packaging.
- Fits large-bodied shocks.