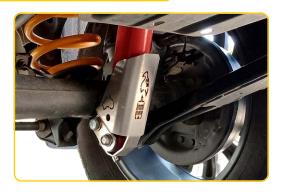

**VEHICLE** Nissan Navara NP300

**PRODUCT** Rear Lower Shock Absorber Stone Guard

PRODUCT CODE SB064
BARCODE 9319478665736

Blackhawk 4x4 stone guards are now available for the NP300 Navara. NP300 rear shocks mount to the front of the axle tube, putting them in harm's way to piercing stones and other flying objects. Protect your expensive shocks with a pair of Australian-made 304 stainless steel shock guards that bolt on with basic hand tools.

The standard lower shock mount suffers from fatigue due to its lightweight construction and is prone to tearing off the axle tube. Fitment of the Blackhawk 4x4 stone guards triangulate and strengthen the mount to share the load through additional points of the chassis.