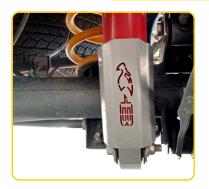

**VEHICLE** Nissan Navara NP300

**PRODUCT** Rear Lower Shock Absorber Stone Guard

PRODUCT CODE SB064
BARCODE 9319478665736

Blackhawk 4x4 stone guards are now available for the NP300 Navara. NP300 rear shocks mount to the front of the axle tube, putting them in harm's way to piercing stones and other flying objects. Protect your expensive shocks with a pair of Australian-made 304 stainless steel shock guards that bolt on with basic hand tools.

The standard lower shock mount suffers from fatigue due to its lightweight construction and is prone to tearing off the axle tube. Fitment of the Blackhawk 4x4 stone guards triangulate and strengthen the mount to share the load through additional points of the chassis.