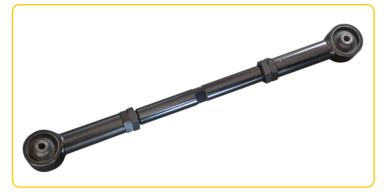

**VEHICLE** Toyota Landcruiser 200 Series **PRODUCT** Adjustable Bushed Trailing Arm

PRODUCT CODE TALC2AB
BARCODE 9319478656222

A considerable upgrade from standard factory specs, the new Roadsafe-designed adjustable-length Rear Lower Trailing Arms for Toyota Land Cruiser 200" are now available. The new lower arms are suitable for vehicles from standard height to 6" lift. Featuring on car adjustment, factory spec high-flex rubber bushings and a Heavy Duty solid 36mm 300MPA arm, the Roadsafe arms offer you a tough alternative to your standard factory items.

## **FEATURES**

- Finished in black E-coat for corrosion resistance and discreet fitment.
- HD ADJ Roadsafe arms are legal under NCOPV3/VSB14.
- On-car adjustable from 690-770mm, centre to centre of bushing.
- Spanner flats included for easy adjustment.
- OE spec rubber bushings included.
- DOM tube bushing apertures.
- Avoid the common bending of the standard factory arms, and the ongoing pinion issues, by upgrading to Roadsafe arms.