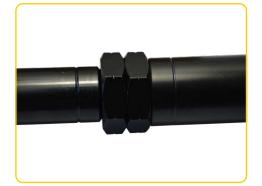

## **FEATURES**

- Finished in black E-coat for corrosion resistance and discreet fitment.
- HD ADJ Roadsafe arms are legal under NCOPV3/VSB14.
- On-car adjustable from 690-770mm, centre to centre of bushing.
- Spanner flats included for easy adjustment.
- OE spec rubber bushings included.
- DOM tube bushing apertures.
- Avoid the common bending of the standard factory arms, and the ongoing pinion issues, by upgrading to Roadsafe arms.