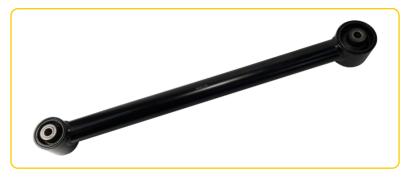

**VEHICLE** Ford Everest 2015 - onwards

PRODUCT Bushed Trailing Arm

PRODUCT CODE TAFEB
BARCODE 9319478661783

Upgraded from standard factory specs, the new Roadsafe-designed standard-length Rear Lower Trailing Arms for Ford EVEREST are now available. The new lower arms are suitable for vehicles from standard height to up to 2" lift. Featuring factory spec high-flex rubber bushings maintaining the OE OD of a 48.80mm Diameter Tube but with a huge increase to 5.5mm wall thickness, the Roadsafe arms offer you a tough alternative to your standard factory items!

## **FEATURES**

- 48.80mm Diameter Tube
- 5.5mm wall thickness
- Standard length suits from standard height to 2" lift
- Factory spec high-flex rubber bushings
- Black E-coat for corrosion resistance
- Legal for fitment under NCOPV3/VSB14
- DOM Seamless Tube
- 300MPA carbon steel