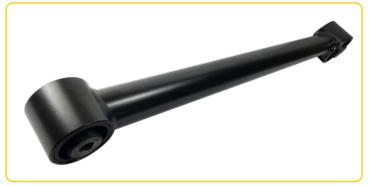

**VEHICLE** Ford Everest 2015 - onwards

PRODUCT Bushed Trailing Arm

PRODUCT CODE TAFEB
BARCODE 9319478661783

Upgraded from standard factory specs, the new Roadsafe-designed standard-length Rear Lower Trailing Arms for Ford EVEREST are now available. The new lower arms are suitable for vehicles from standard height to up to 2" lift. Featuring factory spec high-flex rubber bushings maintaining the OE OD of a 48.80mm Diameter Tube but with a huge increase to 5.5mm wall thickness, the Roadsafe arms offer you a tough alternative to your standard factory items!

## **FEATURES**

- 48.80mm Diameter Tube
- 5.5mm wall thickness
- Standard length suits from standard height to 2" lift
- Factory spec high-flex rubber bushings
- Black E-coat for corrosion resistance
- Legal for fitment under NCOPV3/VSB14
- DOM Seamless Tube
- 300MPA carbon steel