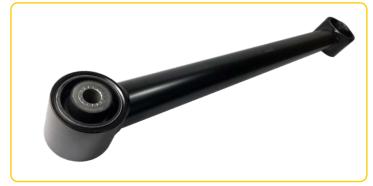

**VEHICLE** Ford Everest 2015 - onwards

PRODUCT Bushed Trailing Arm

PRODUCT CODE TAFEB
BARCODE 9319478661783

Upgraded from standard factory specs, the new Roadsafe-designed standard-length Rear Lower Trailing Arms for Ford EVEREST are now available. The new lower arms are suitable for vehicles from standard height to up to 2" lift. Featuring factory spec high-flex rubber bushings maintaining the OE OD of a 48.80mm Diameter Tube but with a huge increase to 5.5mm wall thickness, the Roadsafe arms offer you a tough alternative to your standard factory items!

## **FEATURES**

- 48.80mm Diameter Tube
- 5.5mm wall thickness
- Standard length suits from standard height to 2" lift
- Factory spec high-flex rubber bushings
- Black E-coat for corrosion resistance
- Legal for fitment under NCOPV3/VSB14
- DOM Seamless Tube
- 300MPA carbon steel