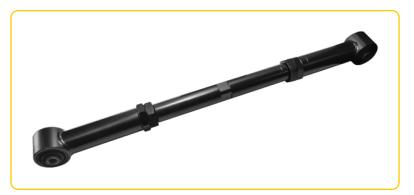

**VEHICLE** Nissan Navara D23 / Mercedes X-Class **PRODUCT** Adjustable Bushed Trailing Arm

PRODUCT CODE TANAV23AB BARCODE 9319478662254

A considerable upgrade from standard factory specs, the new Roadsafe-designed adjustable-length Rear Lower Trailing Arms for Nissan Navara D23 (NP300) & Mercedes X Class are now available. The new lower arms are suitable for vehicles from standard height to 2"+ lift. Featuring on car adjustment, factory spec high-flex rubber bushings and a Heavy Duty solid 36mm 300MPA arm, the Roadsafe arms offer you a tough alternative to your standard factory items.

## **FEATURES**

- Finished in black E-coat for corrosion resistance and discreet fitment.
- HD ADJ Roadsafe arms are legal under NCOPV3/VSB14.
- On-car adjustable from 840mm 910mm, centre to centre of bushing.
- Spanner flats included for easy adjustment.
- OE spec rubber bushings included.
- Avoid the common bending of the standard factory arms, and the ongoing pinion issues, by upgrading to Roadsafe arms.