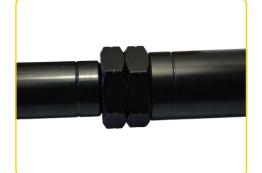

## **FEATURES**

- Finished in black E-coat for corrosion resistance and discreet fitment.
- HD ADJ Roadsafe arms are legal under NCOPV3/VSB14.
- On-car adjustable from 840mm 910mm, centre to centre of bushing.
- Spanner flats included for easy adjustment.
- OE spec rubber bushings included.
- Avoid the common bending of the standard factory arms, and the ongoing pinion issues, by upgrading to Roadsafe arms.