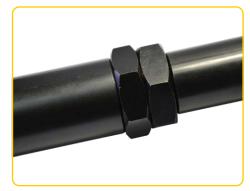

## **FEATURES**

- Finished in black E-coat for corrosion resistance and discreet fitment.
- HD ADJ Roadsafe arms are legal under NCOPV3/VSB14.
- On-car adjustable from 840mm 910mm, centre to centre of bushing.
- Spanner flats included for easy adjustment.
- OE spec rubber bushings included.
- Avoid the common bending of the standard factory arms, and the ongoing pinion issues, by upgrading to Roadsafe arms.