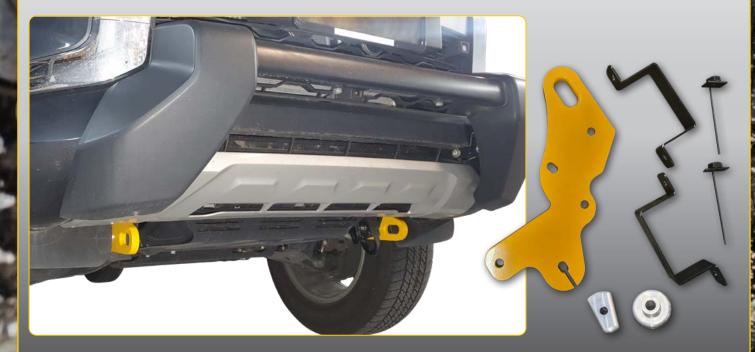

## RATED RECOVERY POINT

COMPATIBLE WITH MQ & MR TRITON, QE & QF PAJERO SPORT

ROADSAFE, the leading supplier of rated recovery points, are excited to be bringing another Australian CAD designed & engineered RATED recovery point product to the market. Now featuring an internal radius teamed with an external chamfer around the shackle eye, for improved soft shackle compatibility to prolong longevity of the ROADSAFE soft shackles in recovery scenarios.

Confirmed to work in conjunction with the factory Mitsubishi bumper bar & the Opposite Lock bull bar.

FEA & PHYSICAL DESTRUCTION TESTING COMPLETED WLL 5000KG TESTED IN AUS NATA LAB

\*Suppliers/brands are for reference purposes only.

**PRODUCT CODE** RPTRI03 **BARCODE** 9319478666955 **DES REG NO** 202013444