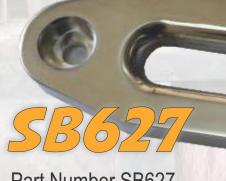

## ALLOY HAWSE FAIRLEADS STANDARD & OFFSET

Part Number SB627 Standard Alloy Fairlead Barcode 9319478642355 RRP\* \$60.00

Designed to suit synthetic winch rope, the Roadsafe Alloy Hawse Fairleads aid in directing winch rope on/off the winch via a smooth 'mouth' to avoid sharp edges found on the bull bar.