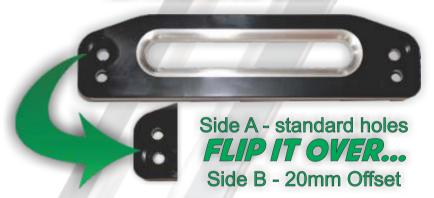

## **MULTI-FIT HAWSE FAIRLEAD**

MCLUDES STANDARD AND
OFFSET MOUNTING OPTIONS
IN THE ONE UNIT

SB023

Part Number SB023 RRP\* \$110.00 Multi-Fit Alloy Fairlead - Black Barcode 9319478635302

Cover all options with the new Roadsafe Multi-Fit Hawse Fairlead - Part Number SB023. Featuring a 180X25mm wide mouth with R8 profile to allow for smooth movement of synthetic rope, the new 23mm thick Roadsafe Multi-Fit Fairlead includes mounting options to suit for both standard or 20mm offset requirements. Supplied in Black Alloy the new Roadsafe Multi-Fit Fairlead is the perfect addition during a winch install.