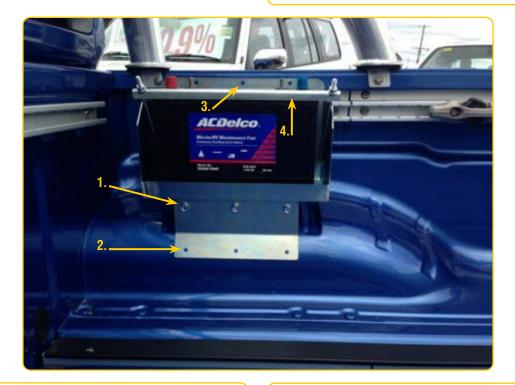

## Battery Tray Details

Fits up to N70zz 12 inch case battery or up to 120AH size 4x4 battery.

Comes with: 6 x 6mm bolts & nuts, 3 x washers, 3 x 4mm bolts & nuts, 1 x battery hold down with J hooks.

- 1. Assemble the bottom plate using 3 x 6mm bolts and place battery tray into desired position.
- 2. Mark holes and drill being careful not to drill into the tyre, and then 3 x 6mm bolts washers & nuts into place and tighten.

- 3. Mark and drill the 3 top holes and tighten 3 x 4mm bolts into place with backing plate behind the lip of the tub.
- **4.** Sit battery into tray and place battery hold down on the top inner corner of the battery, put J hooks into the corner holes in the battery tray, and through the hold down then tighten until battery is firmly in place.