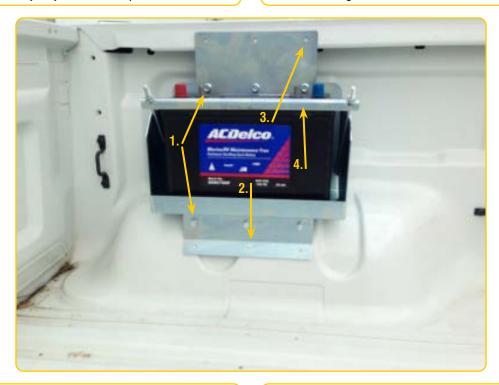

## **Battery Tray Details**

Fits up to N70zz 12-inch case battery or up to 120AH size 4x4 battery.

Comes with: 6 x 6mm bolts, nuts & 3 x washers, 6 x 4mm bolts, 1 x Battery Hold Down with J Hooks.

- 1. Assemble the bottom plate & top plate using 3 x 6mm bolts and place battery tray into desired position.
- 2. Mark holes and drill, being careful not to drill into the tyre, and then tighten 3 x 6mm bolts & washers into place.

- 3. Mark and drill the three top holes and tighten 3 x 4mm bolts into place with backing plate behind the lip of the tub.
- 4. Sit battery into tray and place battery hold down on the top inner corner of the battery. Put J Hooks into the corner holes in the battery tray and through the hold down. Then tighten until battery is firmly in place.