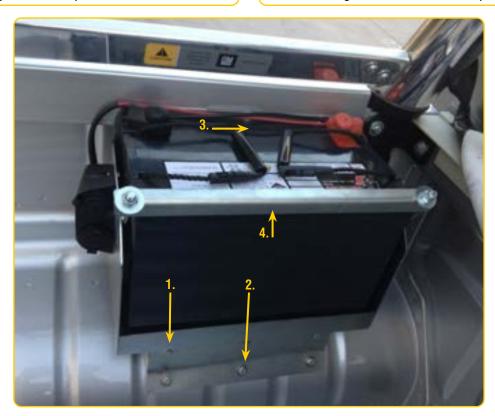

## **Battery Tray Details**

Fits up to N70zz 12-inch case battery or up to 120AH size 4x4 battery.

Comes with: 6 x 6mm bolts, 3 x 4mm bolts, 1 x Battery Hold Down with J Hooks.

- 1. Assemble the bottom plate using 3 x 6mm bolts & nuts and place battery tray into desired position.
- 2. Mark holes and drill, being careful not to drill into the tyre, and then tighten 3 x 6mm bolts into place.

- 3. Mark and drill the three top holes and tighten 3  $\times$  4mm bolts into place with backing plate behind the lip of the tub.
- 4. Sit battery into tray and place battery hold down on the top inner corner of the battery. Put J Hooks into the corner holes in the battery tray and through the hold down. Then tighten until battery is firmly in place.