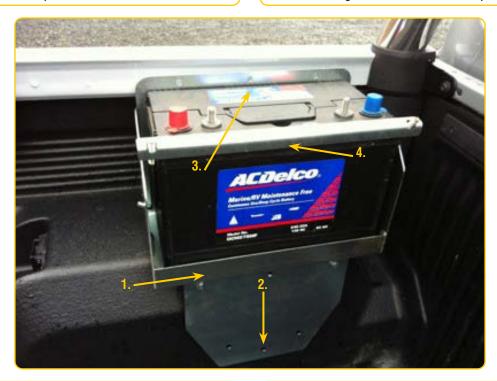

## **Battery Tray Details**

Fits up to N70zz 12-inch case battery or up to 120AH size 4x4 battery.

Comes with: 6 x 6mm bolts, 3 x washers, 3 x 4mm bolts, 1 x Battery Hold Down with J Hooks.

- 1. Assemble the bottom plate using 3 x 6mm bolts and place battery tray into desired position.
- 2. Mark holes and drill, being careful not to drill into the tyre, and then tighten 3 x 6mm bolts into place.

- 3. Mark and drill the three top holes and tighten 3 x 4mm bolts into place with backing plate behind the lip of the tub.
- **4.** Sit battery into tray and place battery hold down on the top inner corner of the battery. Put J hooks into the corner holes in the battery tray and through the hold down. Then tighten until battery is firmly in place.