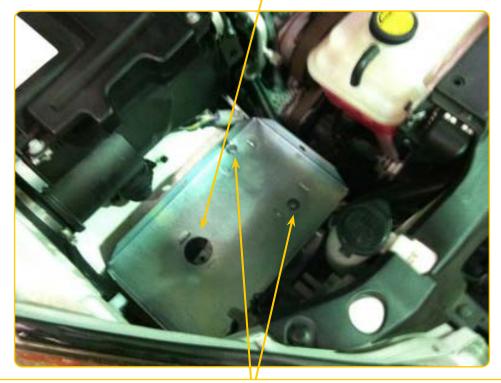

- 1. Battery Tray fits into the front of the right-hand driver side of the vehicle under the bonnet.
- 2. Sit Battery Tray into position; the support leg to the left of the vehicle requires a 6mm bolt.

- 3. The two holes to the right of the tray, in the base of the tray, have support legs which sit over two threaded holes in the skirt. Fit 2 x 4mm bolts into these threads and tighten all bolts.
- 4. Sit battery in tray. Fit battery hold down and tighten.