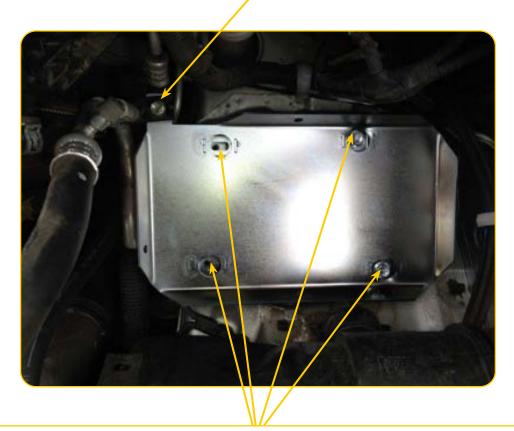

3. Place the 2 x 4mm bolts in the tray in the holes towards the the engine. Then place the 2 x 6mm bolts in the holes towards the guards and tighten all bolts.

4. Sit battery in tray, fit battery hold down and tighten.