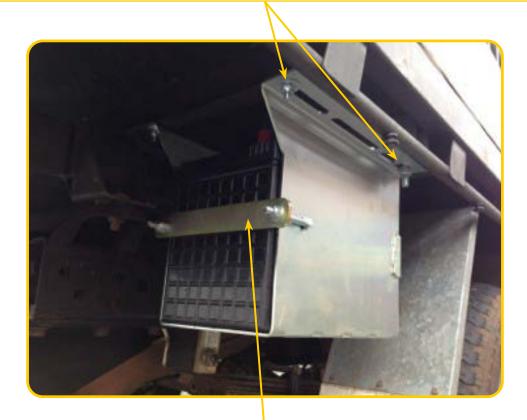

- 1. Find desired position for battery tray. Place battery tray and mark to drill holes.
- 2. Drill four holes in the top of the tray. Place backing plates with welded 6mm threads through tray if suitable or use  $4 \times 6mm$  bolts, nuts & washers and tighten.

3. Sit battery into box and place battery hold down on. Then tighten until battery is firmly in place.