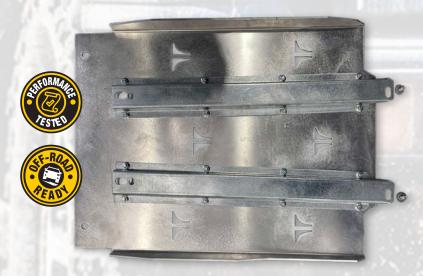

5mm thick ballistic rated Aluminum that possesses additional strength and hardness to withstand gouging from rocks and other obstacles.

| PART NUMBER                                        | BARCODE       |
|----------------------------------------------------|---------------|
| BP105 -1                                           | 9333189235460 |
| BP105 -2                                           | 9333189235477 |
| BP105 -3                                           | 9333189235484 |
| *Suppliers/brands are for reference purposes only. |               |