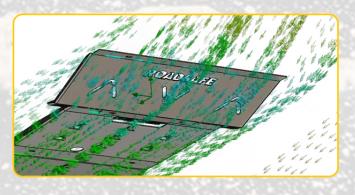

Air flow is managed with Roadsafe designed air ducting, this ducting is specifically designed to support transmission tunnel air flow through CFD fluid flow optimization and positioned to heavily reduce the chance of stake damage of critical components.