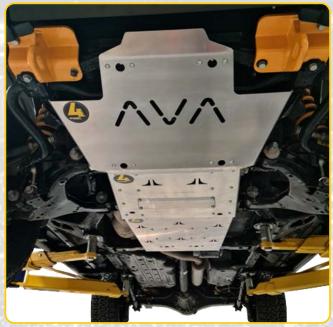

## **ROADSAFE UNDER VEHICLE** PROTECTION SYSTEM COMPATIBLE WITH TOYOTA LANDCRUISER 300 SERIES 2020+

The latest under vehicle protection (UVP) system from Roadsafe is a complete flat belly design, ensuring a smooth surface from front to back. The Toyota Landcruiser 300 series UVP design required the addition of structural supports to increase strength and to utilize factory Toyota mounting points. The Roadsafe design provides full coverage of all critical mechanical components and access to the engine sump drain plug all while maintaining heat and air flow through and away from the transmission tunnel.

The design is strong, light, and rigid which provides fantastic protection from stones, rocks, and staking. The complete bash plate system attaches directly to or through all factory chassis holes and fastening points, no drilling required.