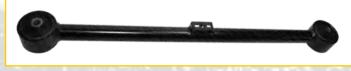

ADJUSTABLE REAR LOWER TRAILING ARM BUSHED TALC2AB

REAR LOWER TRAILING ARM BUSHED

LAND CRUISER FRONT COIL SPRING SPACER – 10mm LCRCSS-10F-BLACK