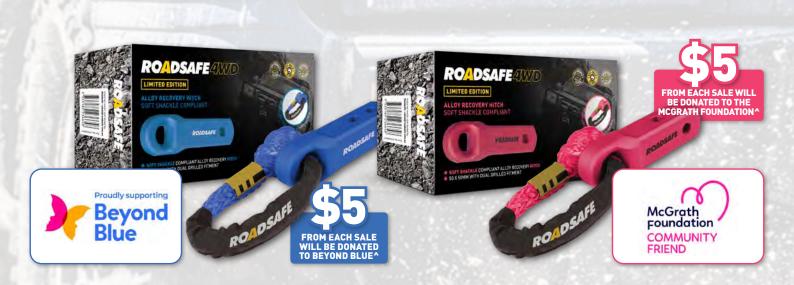

## LIMITED EDITION ALLOY RECOVERY HITCH & SOFT SHACKLE

ROADSAFE, is bringing some vibrant colour and important support to two of Australia's most deserving charities, Beyond Blue and the McGrath Foundation. Limited edition ROADSAFE Pink and Blue 4WD soft shackle compliant alloy recovery Hitch and Soft Shackle packs have been produced to raise awareness and much needed funds for Beyond Blue and the McGrath Foundation.

A limited run of the ROADSAFE Blue or Pink 4WD Alloy Recovery Hitch packs have been specially manufactured with \$5 per Blue unit sale going towards the Beyond Blue Support Service and \$5 per Pink unit sale to the McGrath Foundation until all of these limited edition ROADSAFE 4WD Hitches are sold.

<sup>^</sup>Donation applies to first 1000 RTHSSPKIT & RTHSSBKIT units sold